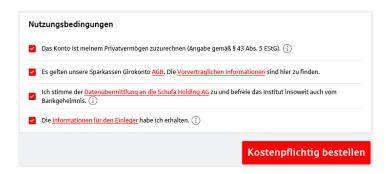

Please check your details and change them if necessary.
Agree to the general terms and conditions and complete the order.
You will then automatically receive a Sparkassen-Card (debit card), online banking access with the QR code for registration in the S-pushTAN app and the free electronic safe for your documents.

Please read through the terms of use and save them on your device.

In the next step you get to the video legitimation. You can simply legitimize yourself via video. After legitimation, you will receive your registration data for the SpushTAN app immediately by post.