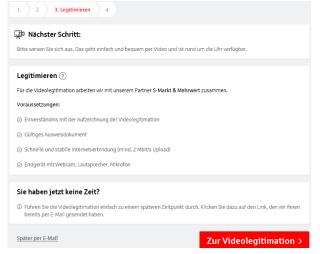

Please read through the terms of use and save them on your device.

In the next step you get to the video legitimation. You can simply legitimize yourself via video. After legitimation, you will receive your registration data for the SpushTAN app immediately by post.