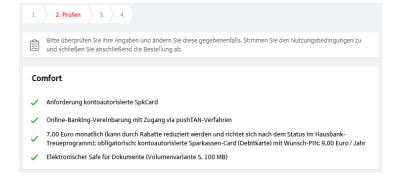

Please check your details and change them if necessary.
Agree to the general terms and conditions and complete the order.
You will then automatically receive a Sparkassen-Card (debit card), online banking access with the QR code for registration in the S-pushTAN app and the free electronic safe for your documents.